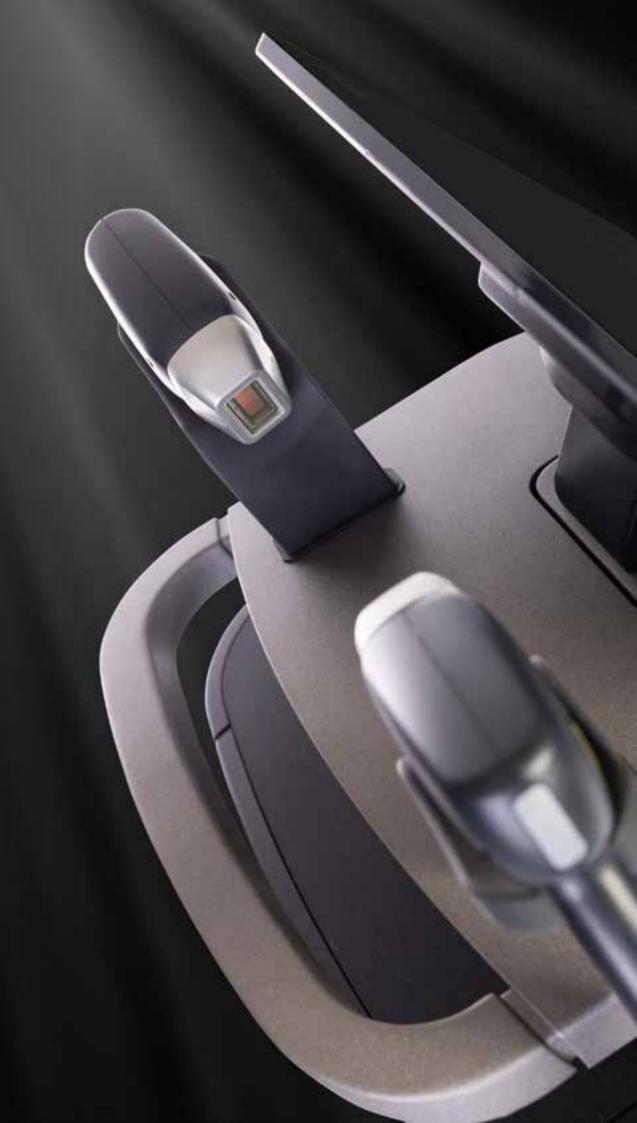

**Trio MAX** is a revolutionary applicator that's all about speed, efficiency, and an unparalleled patient experience. This unique applicator features a 4cm<sup>2</sup> spot size, offering an impressive increase of up to 20% in treatment speed\*.

What's more, its optimal optics delivery and enhanced efficiency in advanced sessions further elevate its performance to unprecedented levels. But the innovation doesn't end there. The Trio MAX also features a distinctive cooling system, ensuring that treatments are virtually painless.

# **Additional Applicators**

# TRIO 4cm<sup>2</sup>

With its large 4cm² spot size, and integration of three wavelengths, this applicator facilitates increased treatment coverage, while making the process easier and safer for patients.

With TRIO 4cm², hair removal is quick, efficient and convenient.