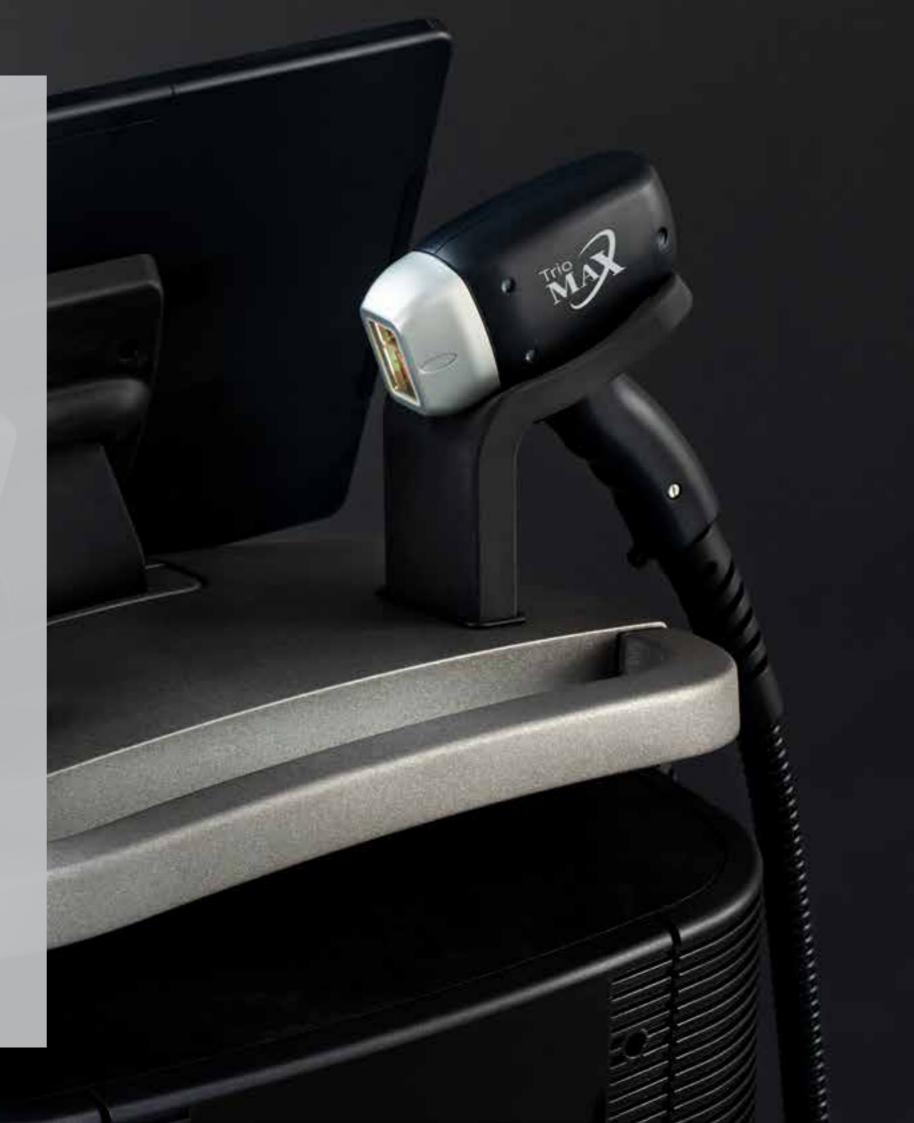

**Trio MAX** is a revolutionary applicator that's all about speed, efficiency, and an unparalleled patient experience. This unique applicator features a 4cm<sup>2</sup> spot size, offering an impressive increase of up to 20% in treatment speed\*.

What's more, its optimal optics delivery and enhanced efficiency in advanced sessions further elevate its performance to unprecedented levels. But the innovation doesn't end there. The Trio MAX also features a distinctive cooling system, ensuring that treatments are virtually painless.